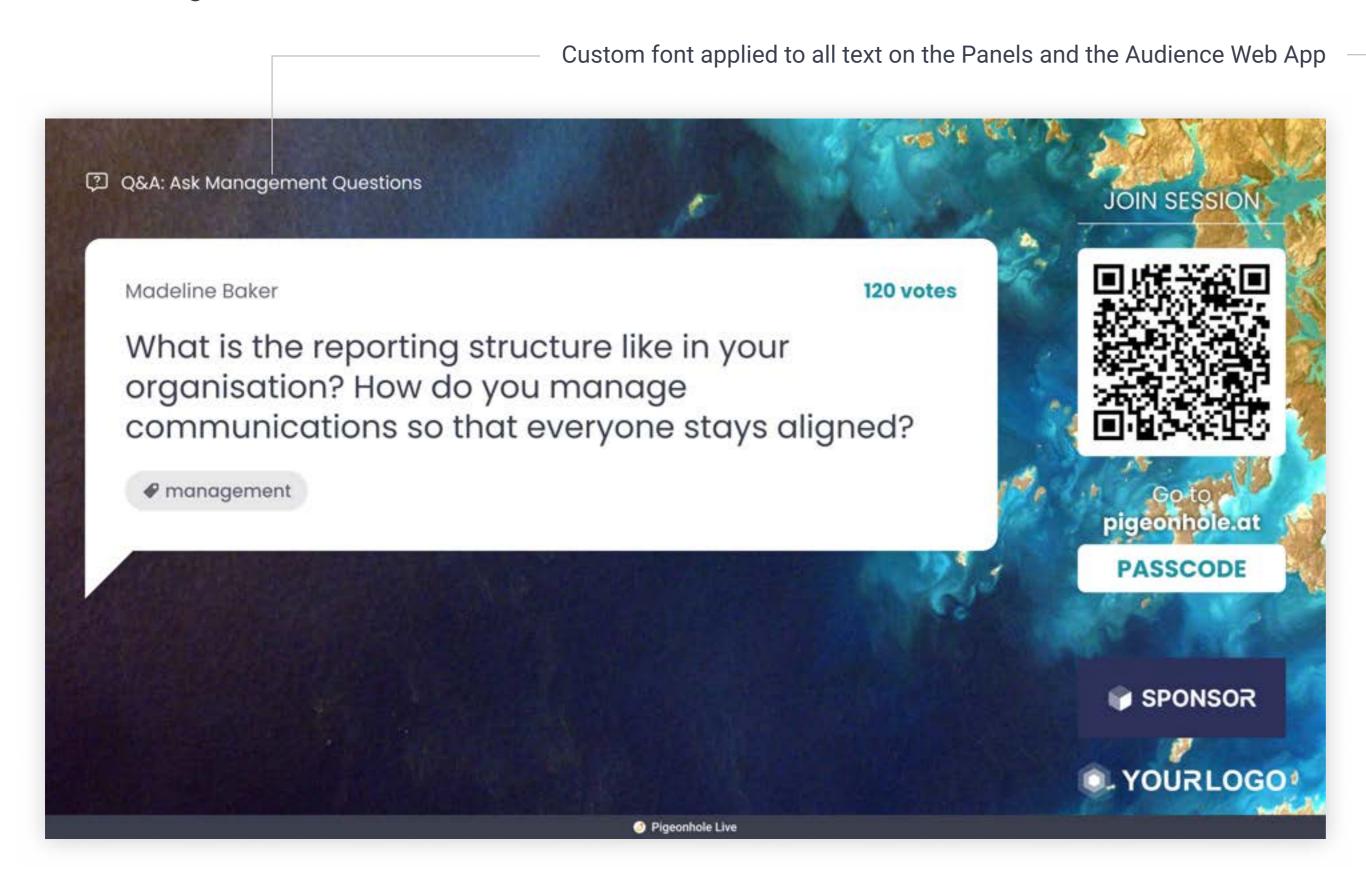

# Examples

How Custom Branding is applied on the various interfaces

Session countdown

Q&A questions list

Q&A active question

Corporate colour applied to highlights

Background image or corporate colour applied to background

#### Q&A questions list

Background image or corporate colour applied to header bar

Secondary corporate colour applied to highlights

Tint of corporate colour applied to selected cards

#### **Admin Panel**

Q&A

Background image or corporate colour applied to header bar

Corporate colour applied to highlights

Agenda

Q&A

Optional logo on session pages Left-aligned or centre-aligned

Polls

Corporate colour applied to poll charts and highlights

Chat

Corporate colour applied to highlights

Embed and reactions

Embed Audience Web App with corporate colours within your own web page