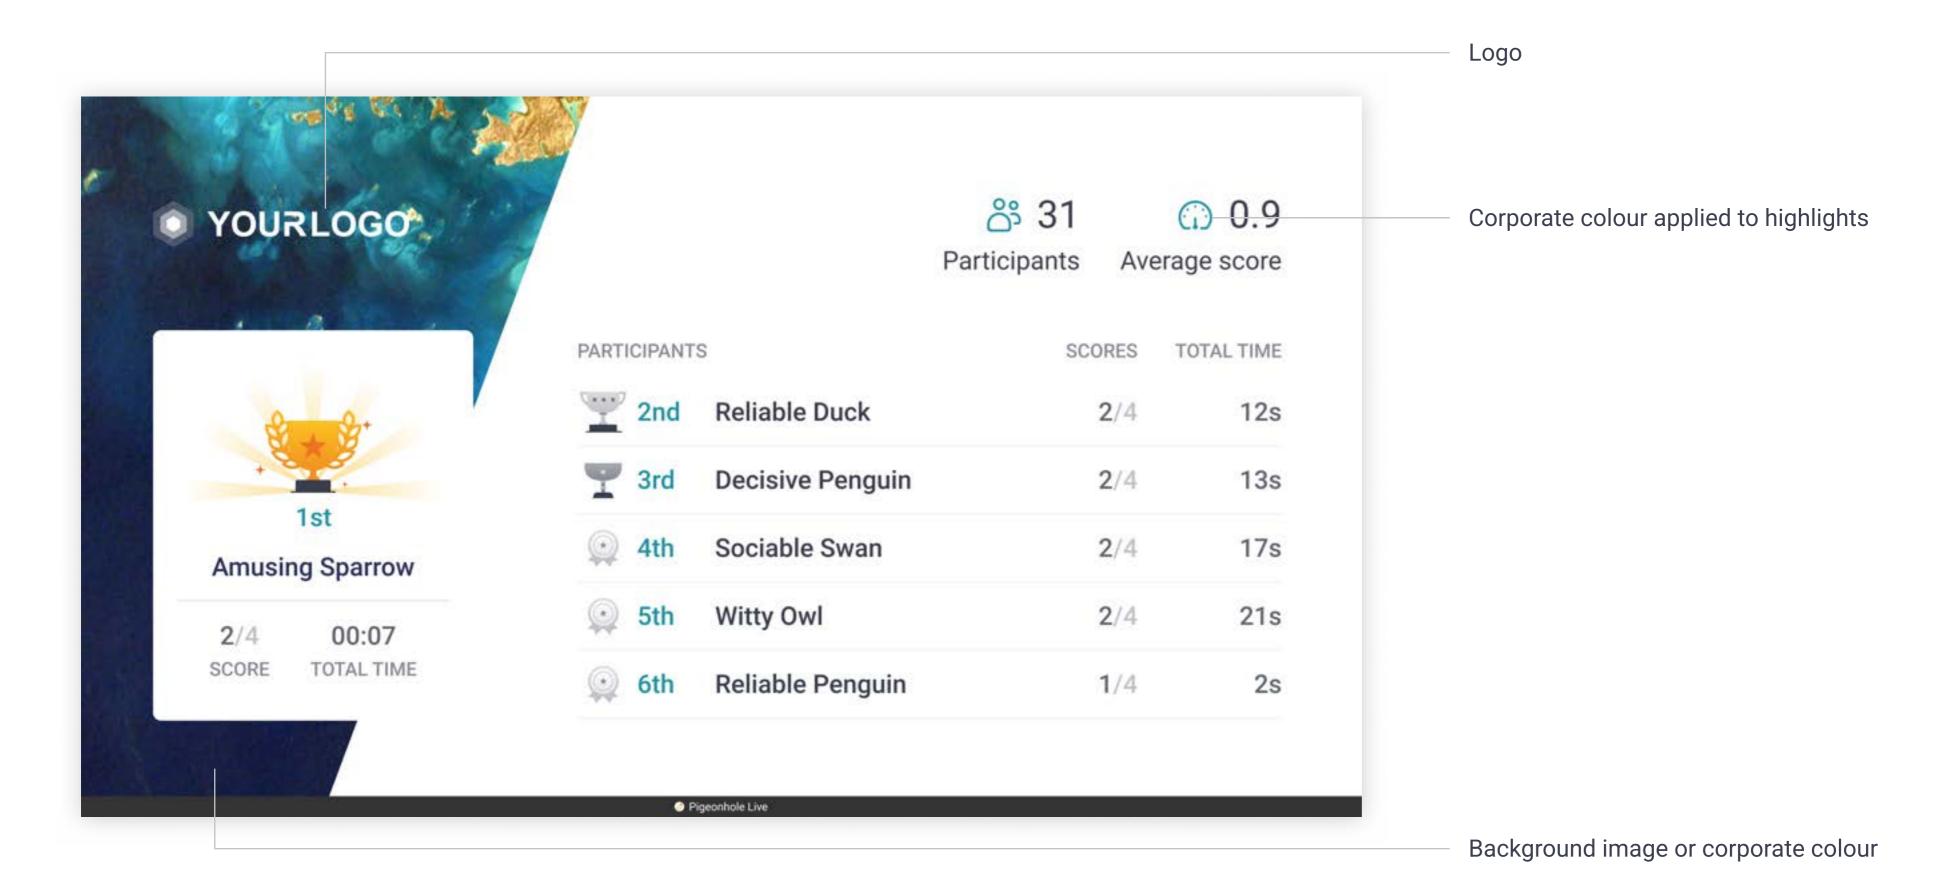

# Examples

How Custom Branding is applied on the various interfaces

Session countdown

Q&A questions list

Q&A active question

Corporate colour applied to highlights

Background image or corporate colour applied to background

#### Poll charts

Quiz leaderboard