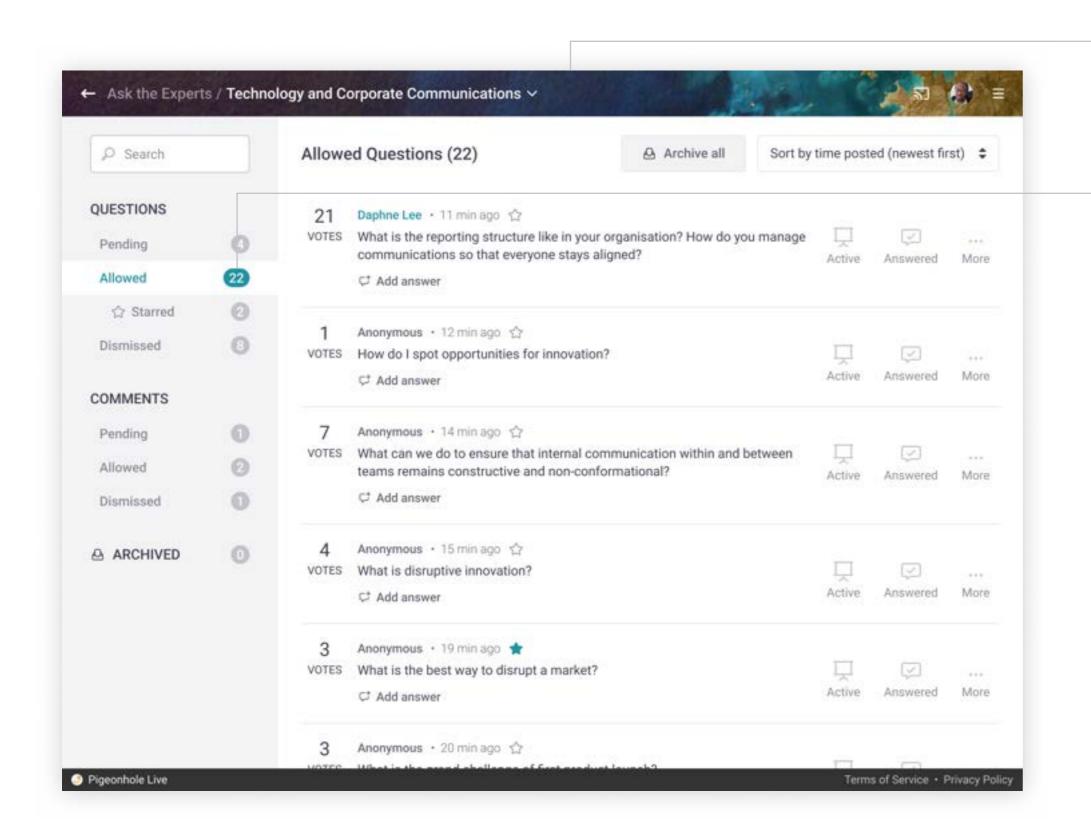

# Examples

How Custom Branding is applied on the various interfaces

Session countdown

Q&A questions list

Q&A active question

Corporate colour applied to highlights

Background image or corporate colour applied to background

#### **Moderator Panel**

#### Q&A questions list

Background image or corporate colour applied to header bar

Secondary corporate colour applied to highlights

Tint of corporate colour applied to selected cards