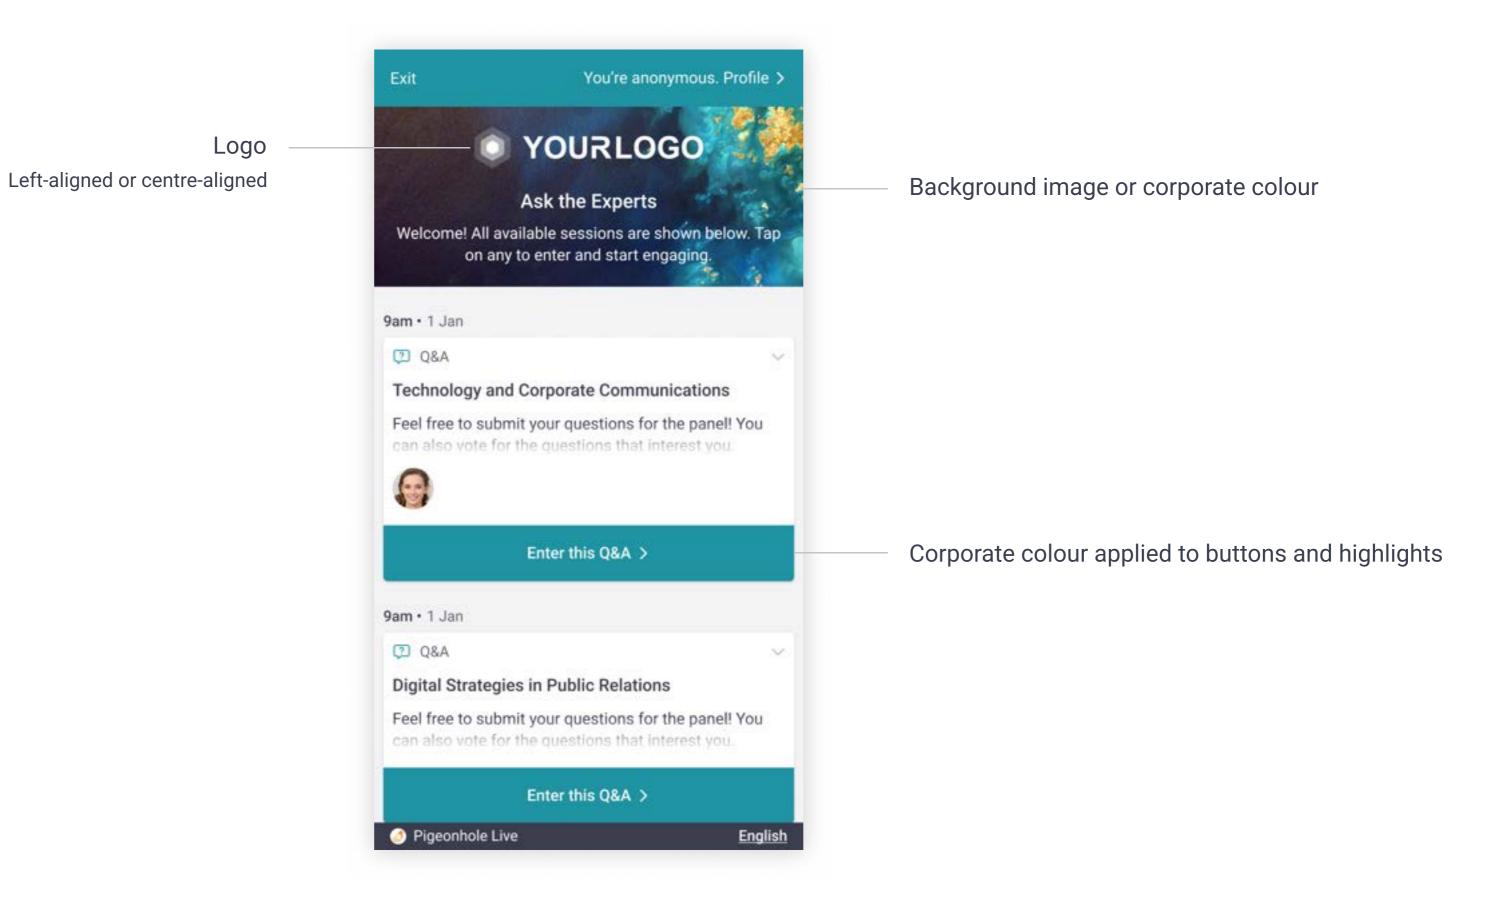

# Examples

How Custom Branding is applied on the various interfaces

Session countdown

Q&A questions list

Q&A active question

Corporate colour applied to highlights

Background image or corporate colour applied to background

#### **Admin Panel**

Q&A

Background image or corporate colour applied to header bar

Corporate colour applied to highlights

Agenda

Q&A

Optional logo on session pages Left-aligned or centre-aligned

Polls