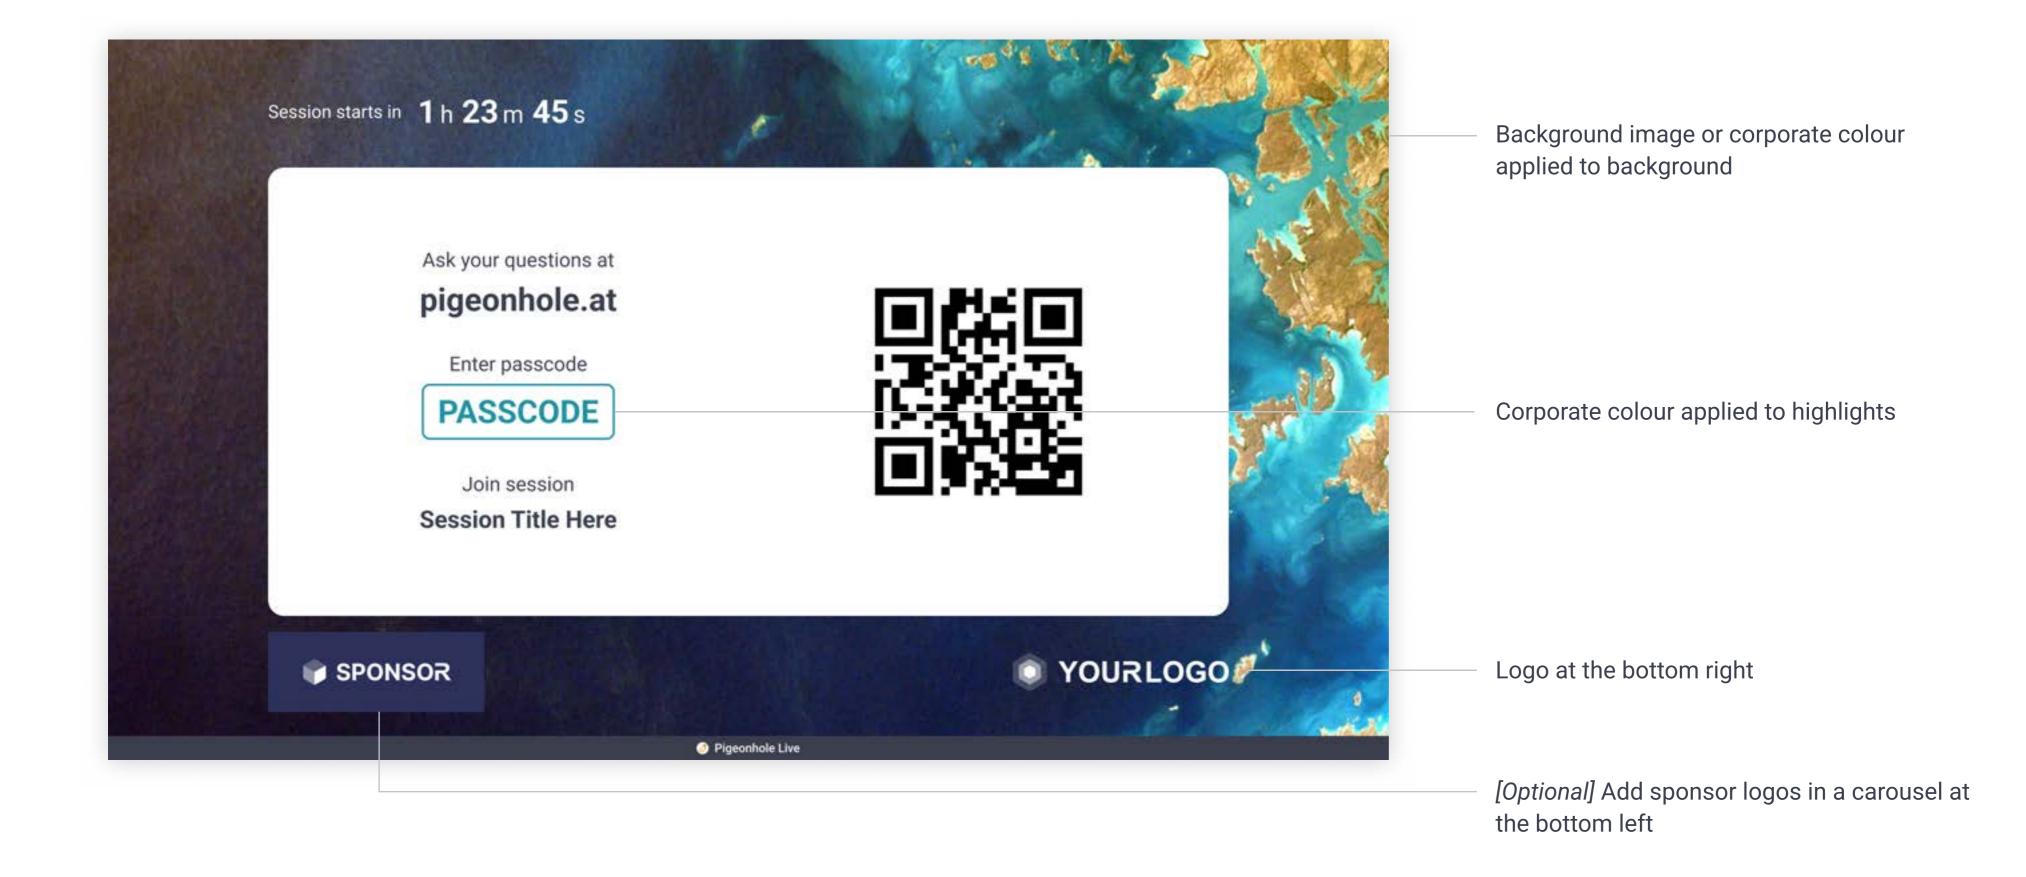

# Examples

How Custom Branding is applied on the various interfaces

Session countdown

Q&A questions list

Q&A active question

Corporate colour applied to highlights

Background image or corporate colour applied to background