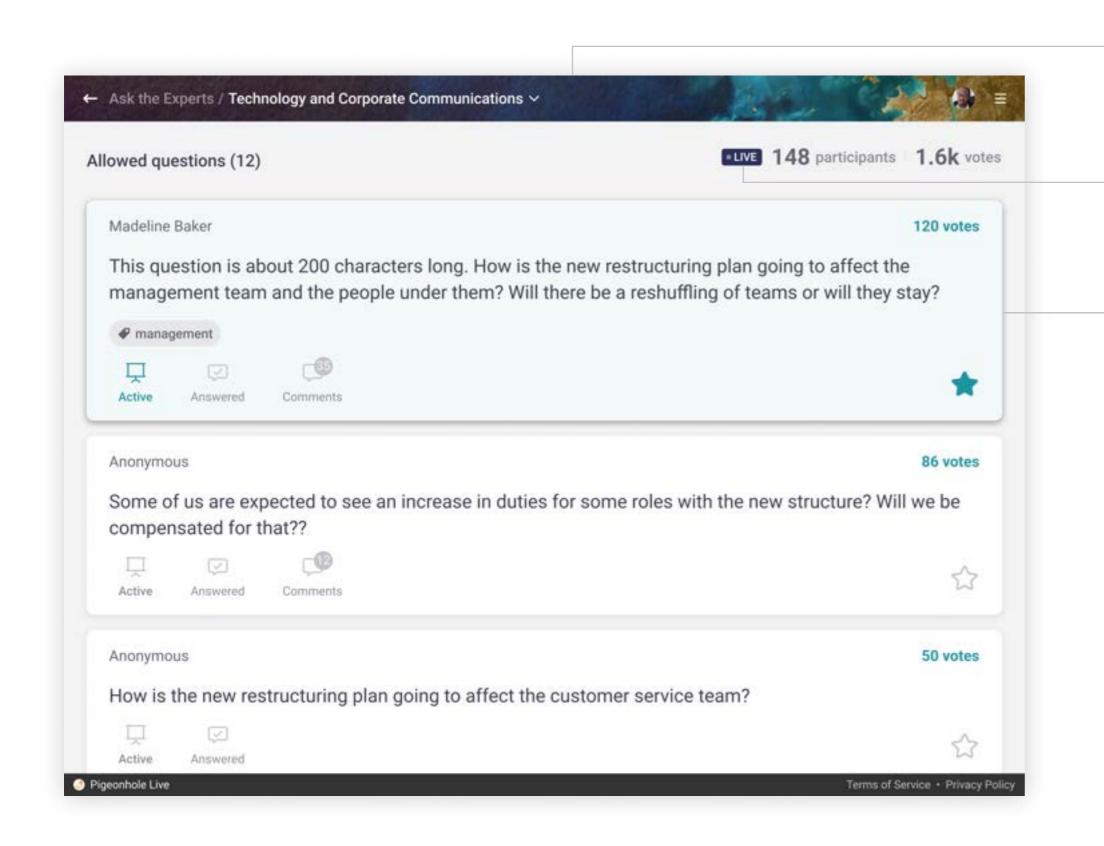

# Examples

How Custom Branding is applied on the various interfaces

Session countdown

Q&A questions list

Q&A active question

Corporate colour applied to highlights

Background image or corporate colour applied to background

#### **Moderator Panel**

#### Q&A questions list

Background image or corporate colour applied to header bar

Secondary corporate colour applied to highlights

Tint of corporate colour applied to selected cards