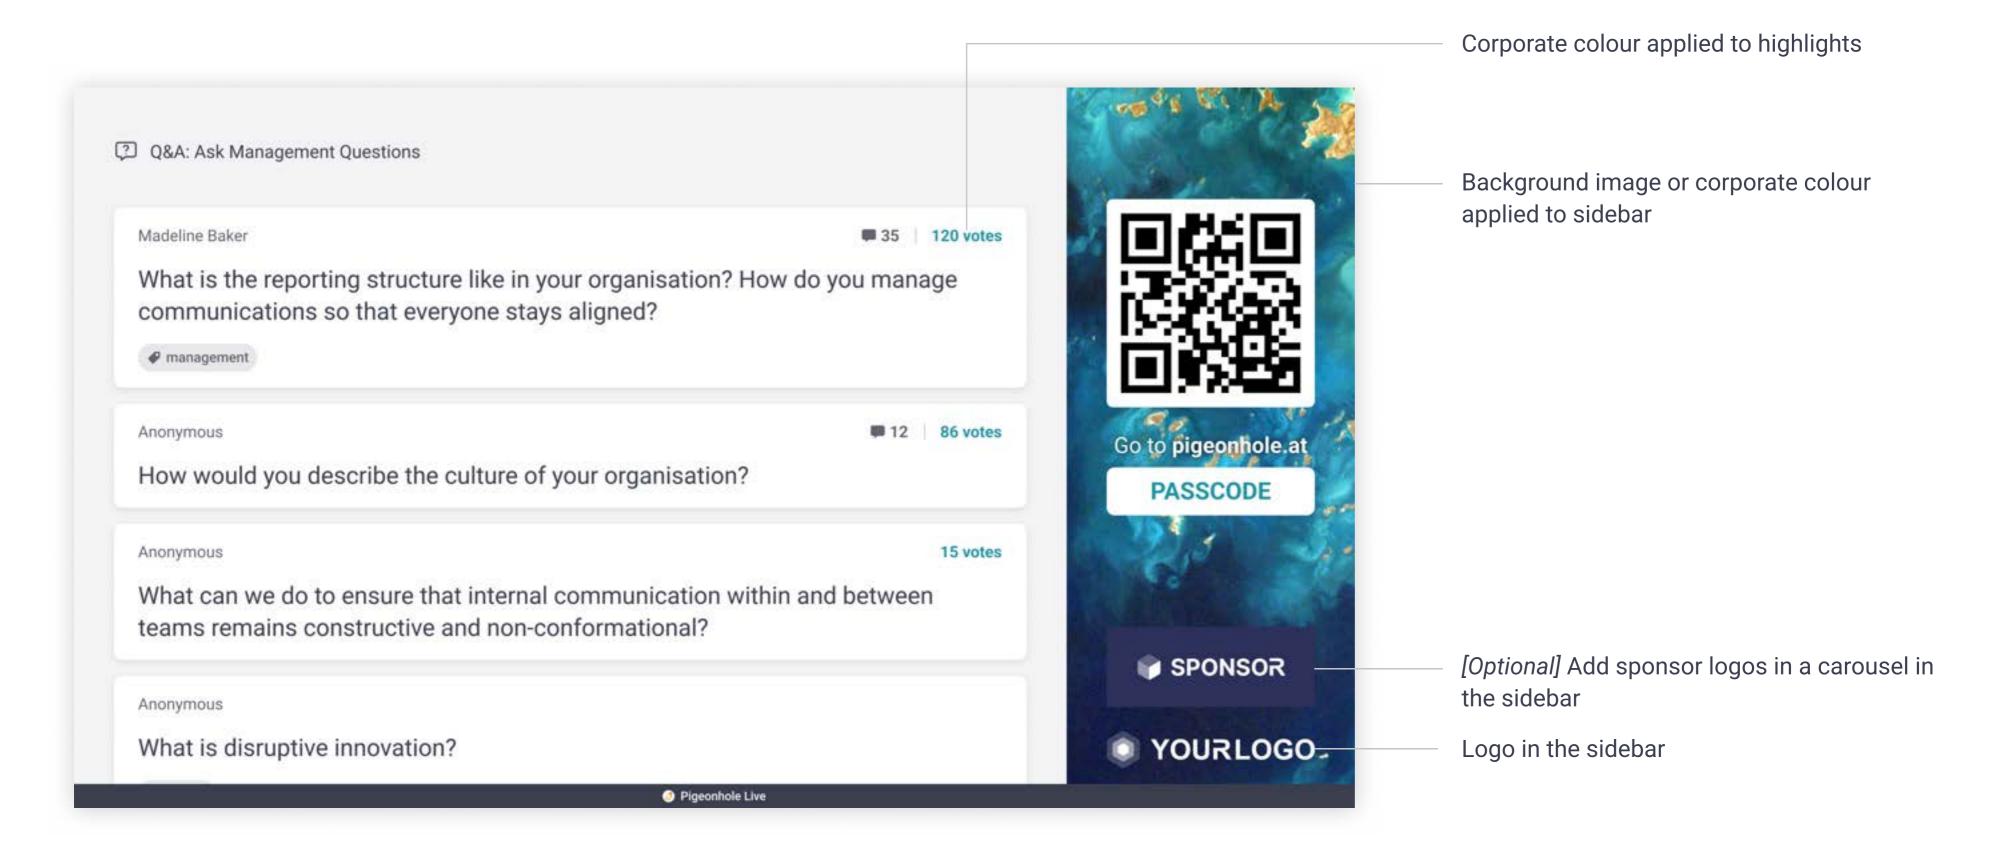

# Examples

How Custom Branding is applied on the various interfaces

Session countdown

Q&A questions list

Q&A active question

Corporate colour applied to highlights

Background image or corporate colour applied to background

#### Q&A questions list

Background image or corporate colour applied to header bar

Secondary corporate colour applied to highlights

Tint of corporate colour applied to selected cards