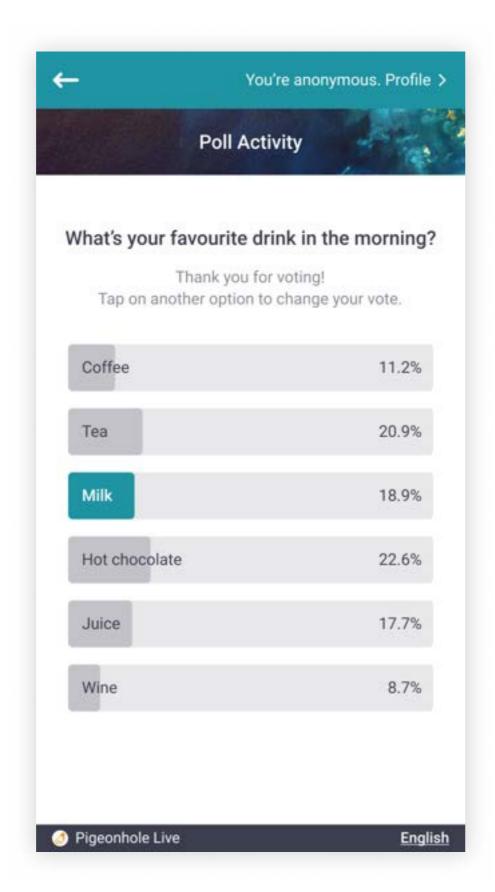

#### Poll charts

Quiz leaderboard

Corporate colour applied to poll charts and highlights

Chat

Corporate colour applied to highlights

Embed and reactions

Embed Audience Web App with corporate colours within your own web page