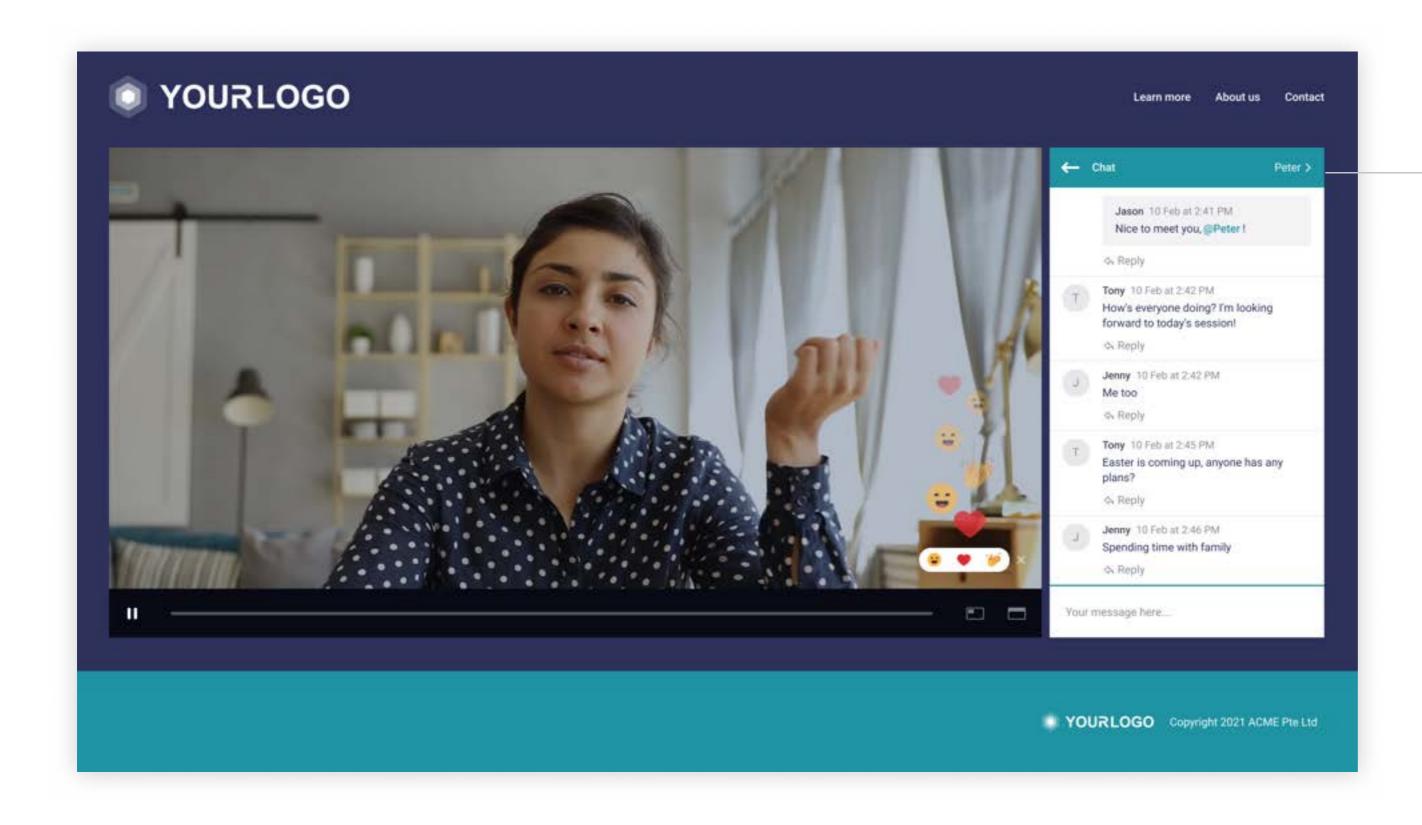

Corporate colour applied to poll charts and highlights

Chat

Corporate colour applied to highlights

Embed and reactions

Embed Audience Web App with corporate colours within your own web page

## Add-ons

- Branded, custom URL for login page
- Animated GIF background in Projector Panel and/or AWA
- Additional UI customisations
- Font change

Login page

Customised subdomain URL, e.g. yourcompany.pigeonhole.at