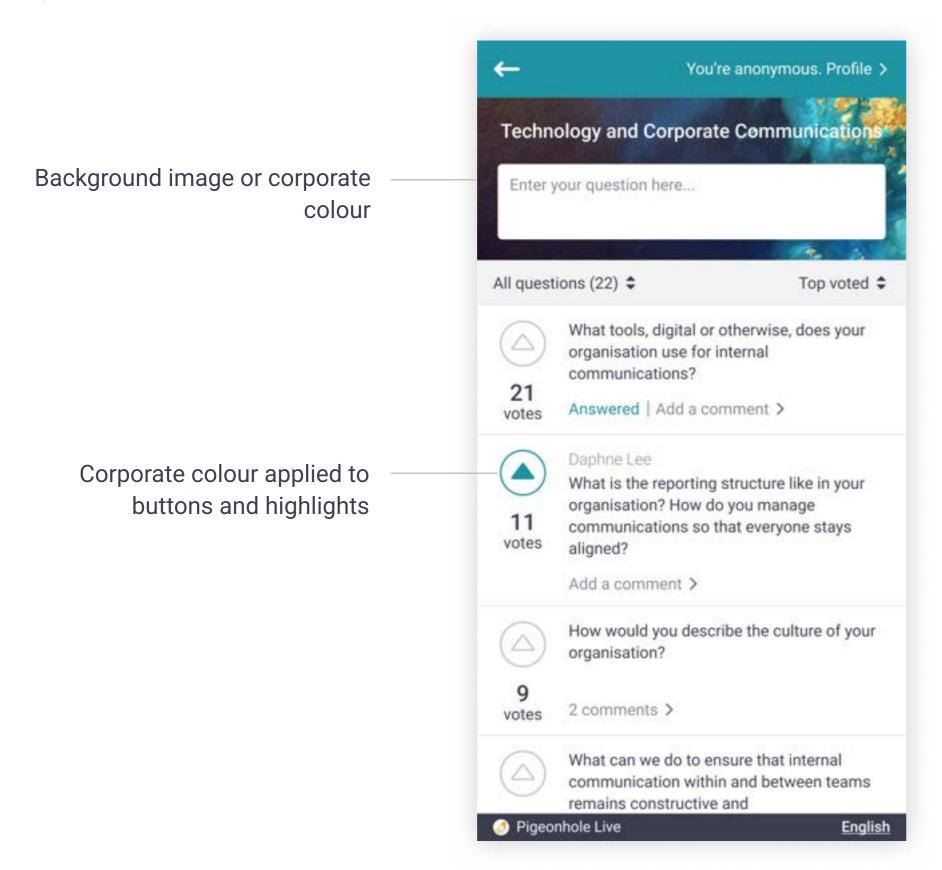

# Examples

How Custom Branding is applied on the various interfaces

Session countdown

Q&A questions list

Q&A active question

Corporate colour applied to highlights

Background image or corporate colour applied to background

#### Q&A questions list

Background image or corporate colour applied to header bar

Secondary corporate colour applied to highlights

Tint of corporate colour applied to selected cards