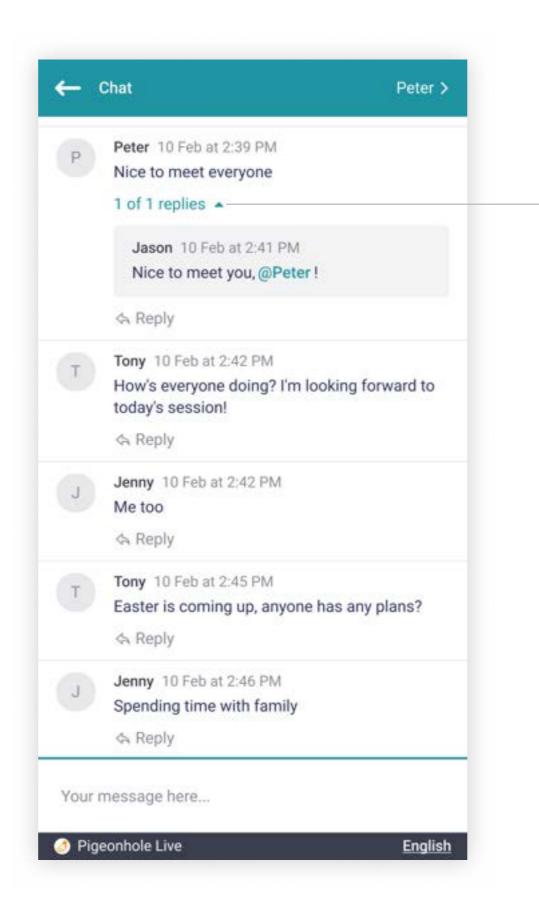

Corporate colour applied to poll charts and highlights

Chat

Corporate colour applied to highlights

Embed and reactions

Embed Audience Web App with corporate colours within your own web page