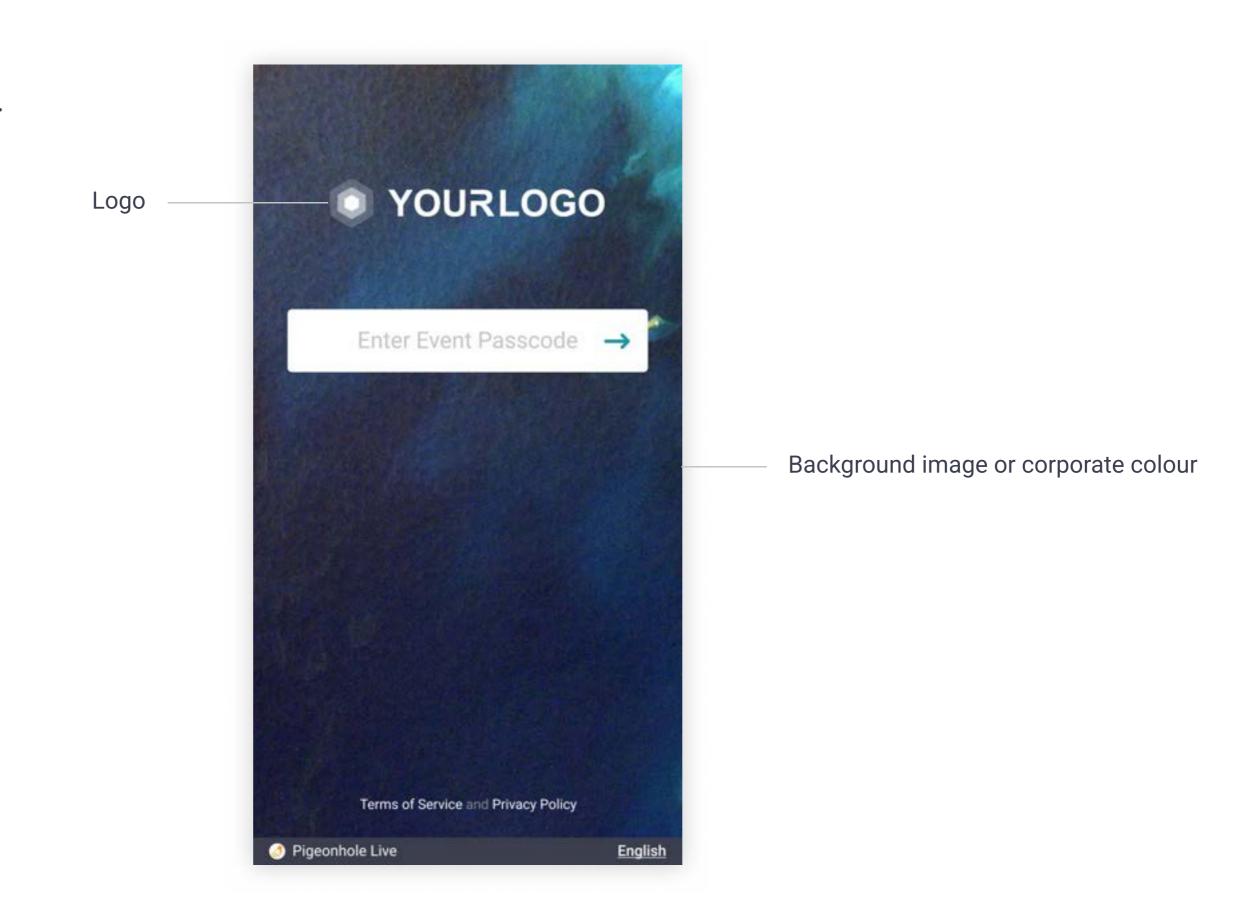

#### Company logo

Your logo in AI (Adobe Illustrator) or EPS format

#### **Corporate colours**

Your corporate colours in Hex code or RGB

#### **Background image**

At least 1920px by 1080px, in JPG, PNG, GIF, PSD, AI, or EPS format

## Add-ons

- Branded, custom URL for login page
- Animated GIF background in Projector Panel and/or AWA
- Additional UI customisations
- Font change

Login page

Customised subdomain URL, e.g. yourcompany.pigeonhole.at