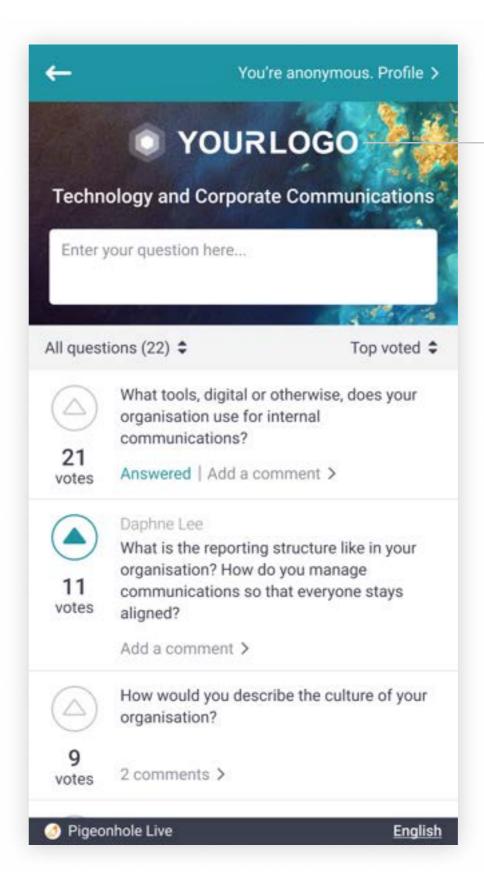

#### **Admin Panel**

Q&A

Background image or corporate colour applied to header bar

Corporate colour applied to highlights

Agenda

Q&A

Optional logo on session pages Left-aligned or centre-aligned

Polls