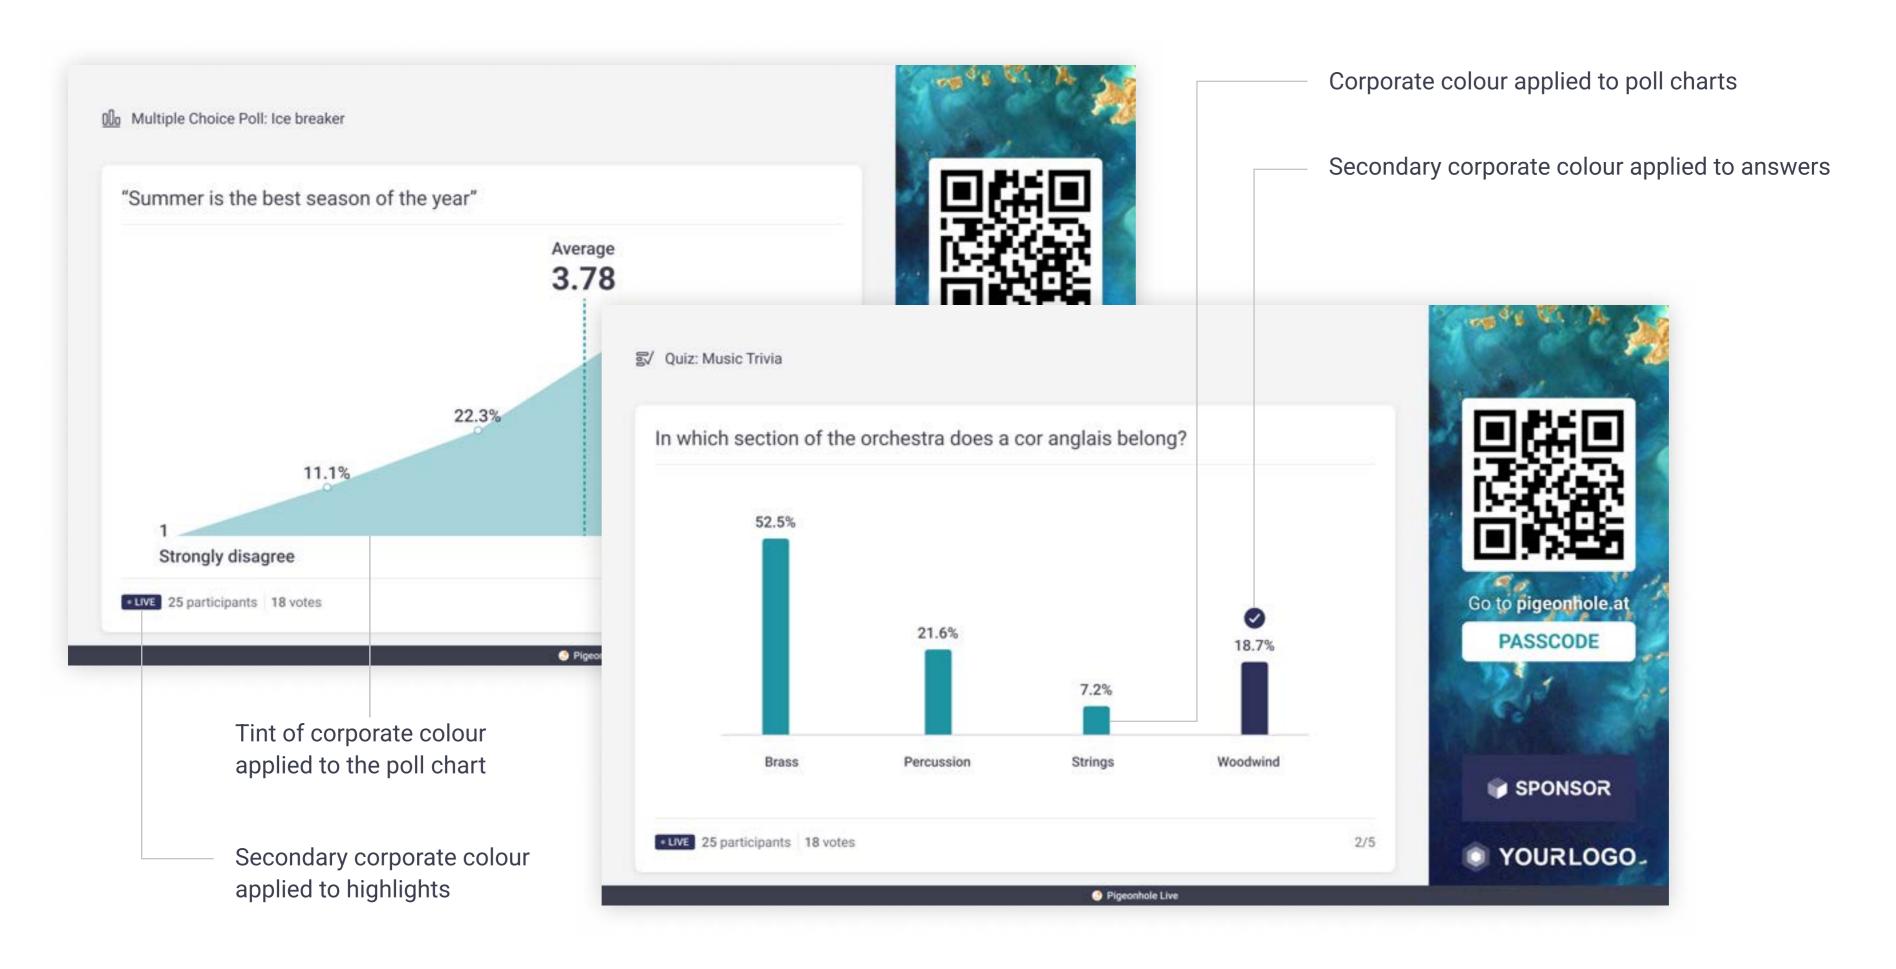

#### Poll charts

Quiz leaderboard

Corporate colour applied to poll charts and highlights

Chat

Corporate colour applied to highlights

Embed and reactions

Embed Audience Web App with corporate colours within your own web page