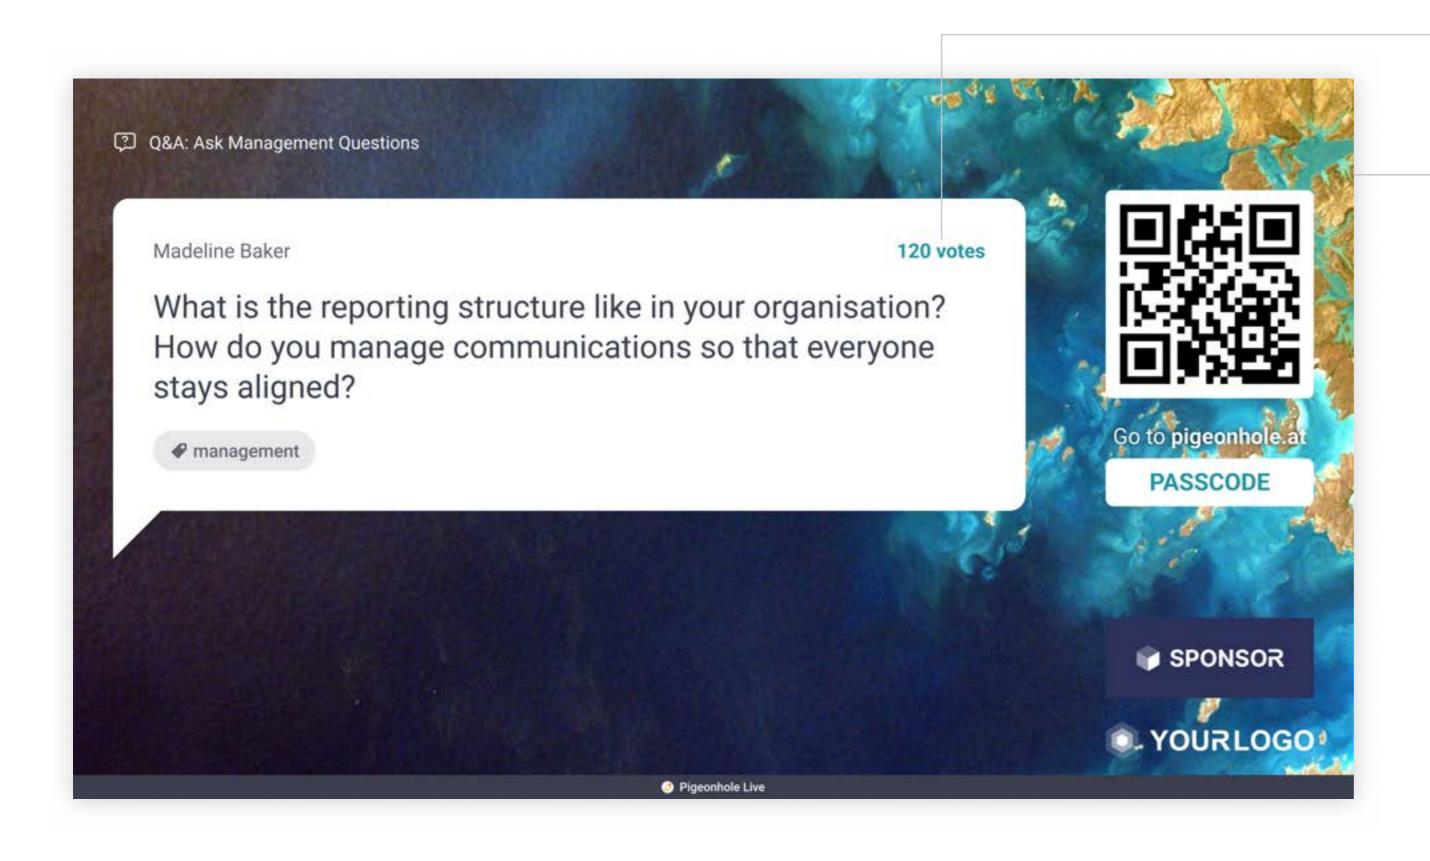

# Examples

How Custom Branding is applied on the various interfaces

Session countdown

Q&A questions list

Q&A active question

Corporate colour applied to highlights

Background image or corporate colour applied to background

#### Q&A questions list

Background image or corporate colour applied to header bar

Secondary corporate colour applied to highlights

Tint of corporate colour applied to selected cards