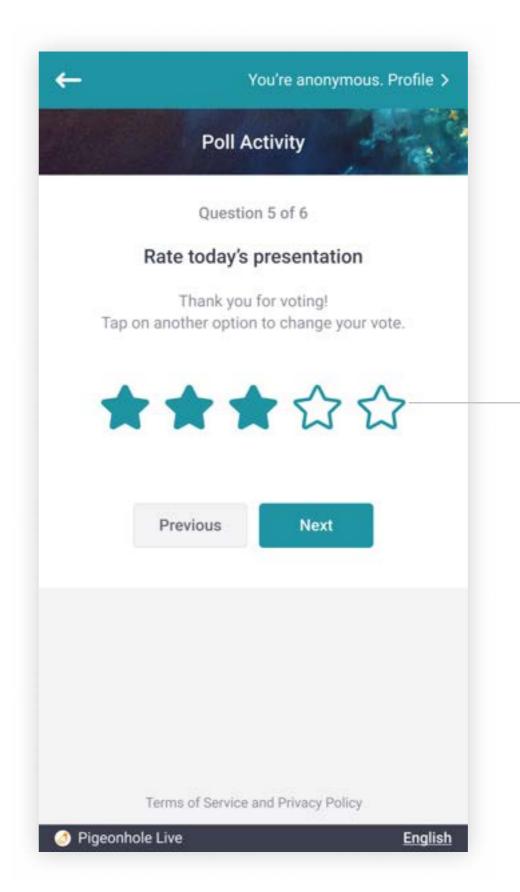

Corporate colour applied to poll charts and highlights

Chat

Corporate colour applied to highlights

Embed and reactions

Embed Audience Web App with corporate colours within your own web page